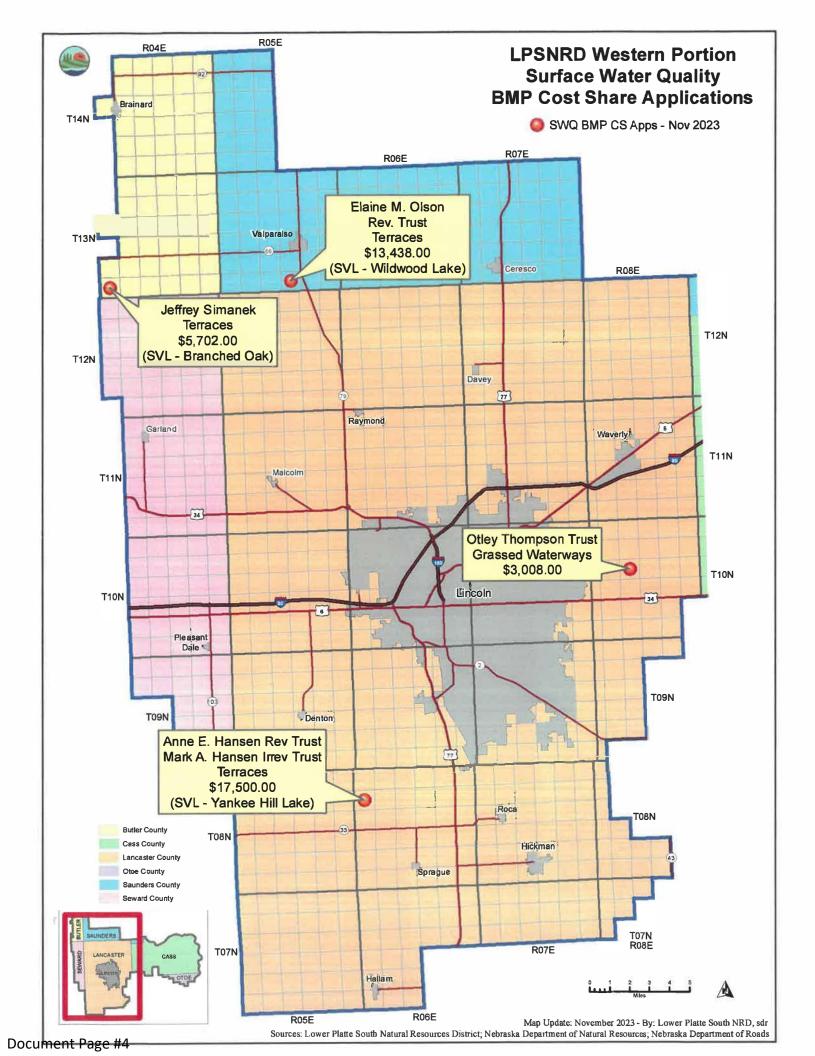

## **Western Section Cost-Share Applications**

| Applicant Name                                          | SEC | TWN | RNG | County    | Practice          | Amount      | Targeted Area          |
|---------------------------------------------------------|-----|-----|-----|-----------|-------------------|-------------|------------------------|
| Jeffrey Simanek                                         | 31  | 13  | 4   | Butler    | Terraces          | \$5,702.00  | SVL – Branched Oak     |
| Otley Thompson Trust                                    | 16  | 10  | 8   | Lancaster | Grassed Waterways | \$3,008.00  |                        |
| Anne E. Hansen Rev. Trust / Mark A. Hansen Irrev. Trust | 7   | 8   | 6   | Lancaster | Terraces          | \$17,500.00 | SVL - Yankee Hill Lake |
| Elaine M. Olson Rev. Trust                              | 34  | 13  | 5   | Saunders  | Terraces          | \$13,438.00 | SVL - Wildwood Lake    |
|                                                         |     |     |     |           | TOTAL             | \$39,648.00 |                        |