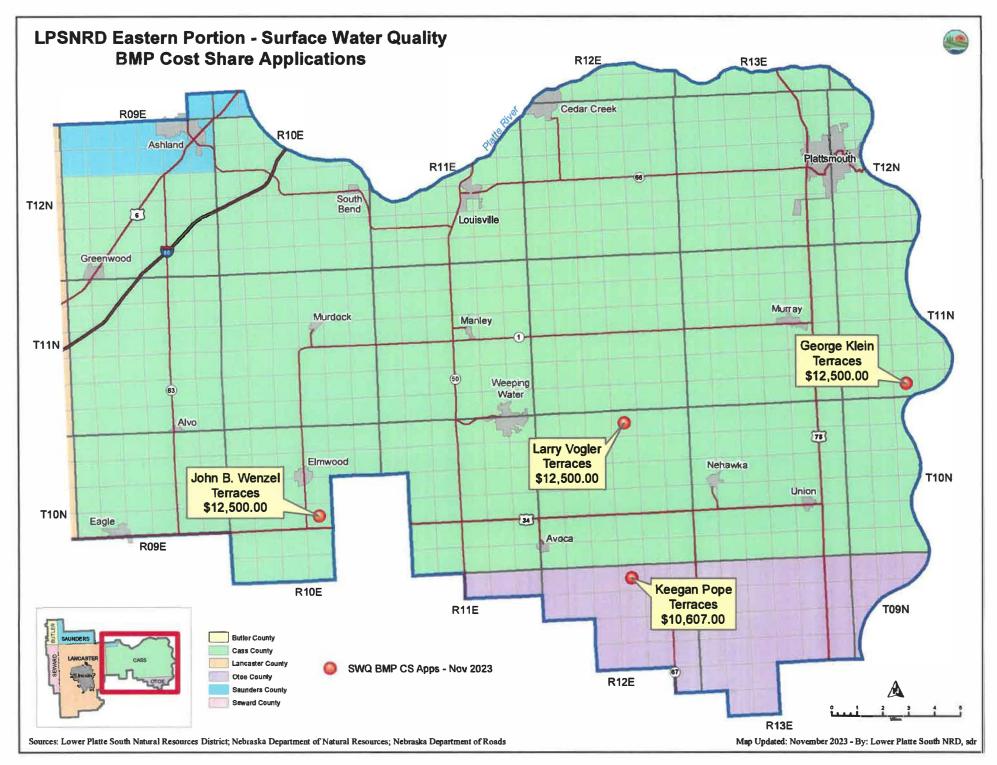

## **Eastern Section Cost-Share Applications**

| Applicant Name | SEC | TWN | RNG | County | Practice | Amount      | Targeted Area |
|----------------|-----|-----|-----|--------|----------|-------------|---------------|
| George Klein   | 33  | 11  | 14  | Cass   | Terraces | \$12,500.00 |               |
| Larry Vogler   | 3   | 10  | 12  | Cass   | Terraces | \$12,500.00 |               |
| John B. Wenzel | 22  | 10  | 10  | Cass   | Terraces | \$12,500.00 |               |
| Keegan Pope    | 3   | 9   | 12  | Otoe   | Terraces | \$10,607.00 |               |
|                |     |     |     |        | TOTAL    | \$48,107.00 |               |