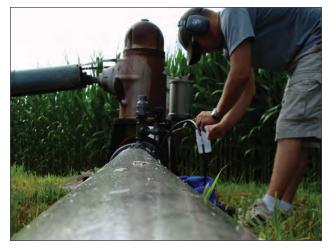

Irrigation is important in the district

Groundwater monitoring

LPSNRD designated the Dwight-Valparaiso-Brainard Special Management Area in 2012. The special management area designation by LPSNRD Board of Directors was in response to seasonal water level declines. There was a moratorium placed on new irrigated acres and an allocation for irrigation was adopted. The Dwight-Valparaiso-Brainard Advisory Group was formed and meets annually to discuss new information, research, and restrictions.