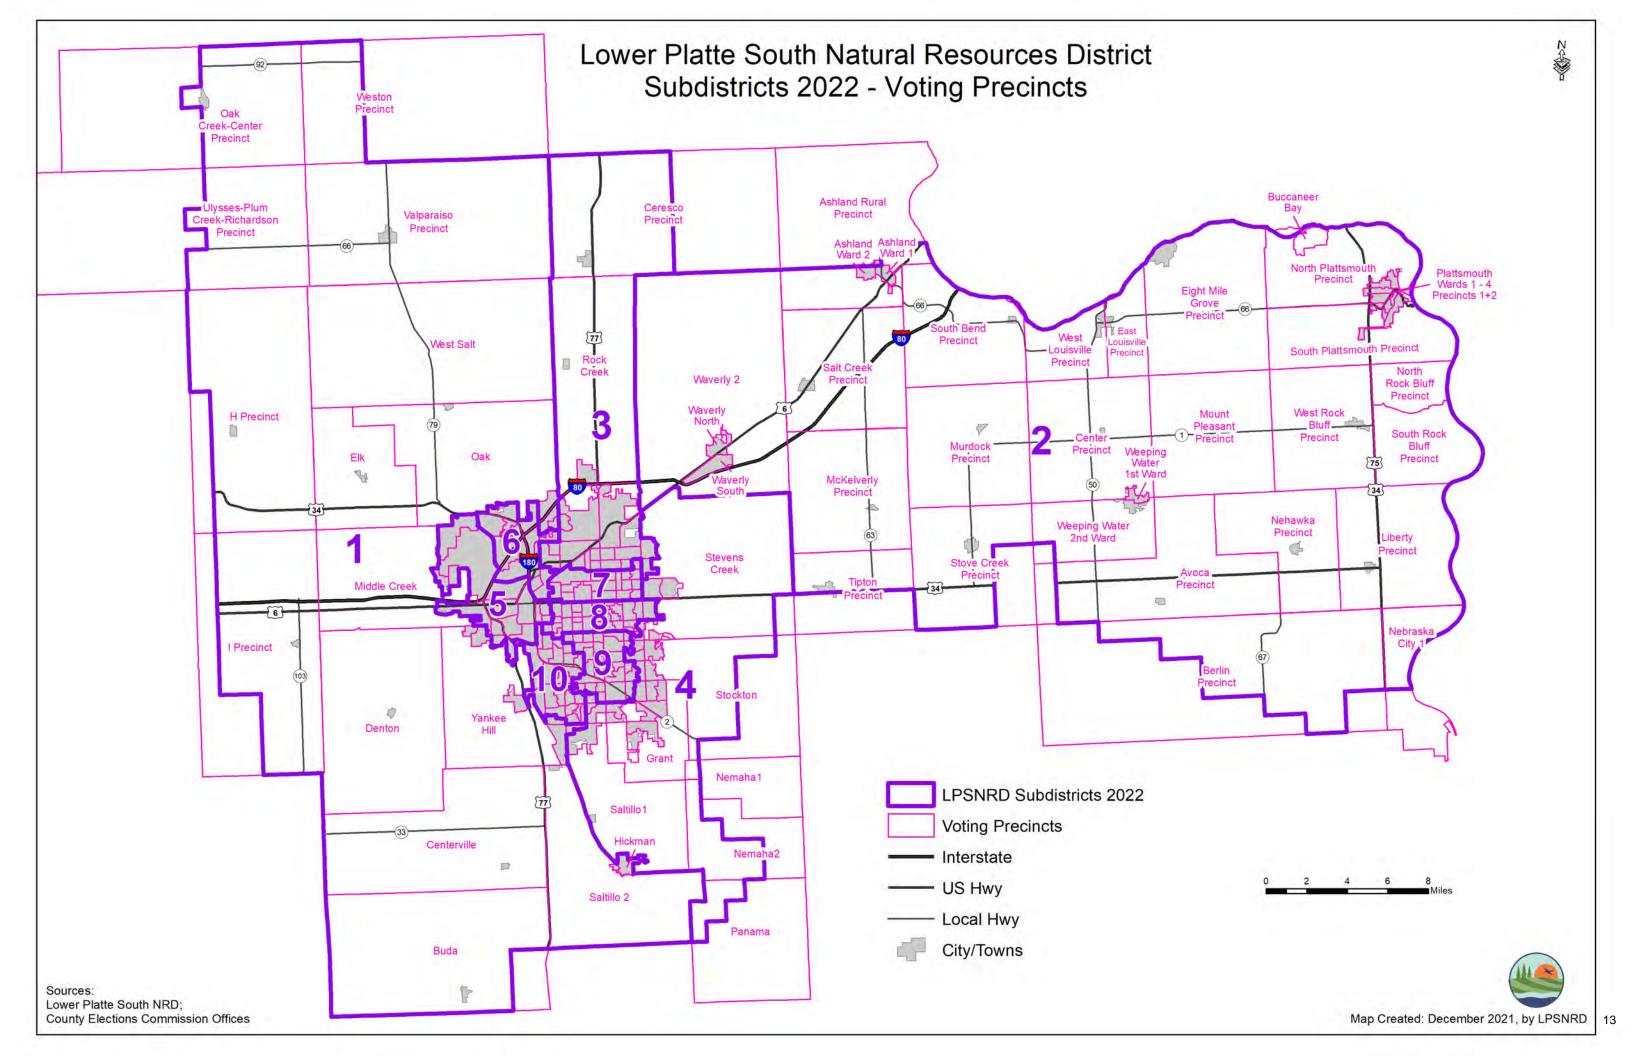

Map Created: December 2021, Lower Platte South NRD, sdr

LPSNRD Subdistricts 2022

Lancaster 2021 Voting Precincts