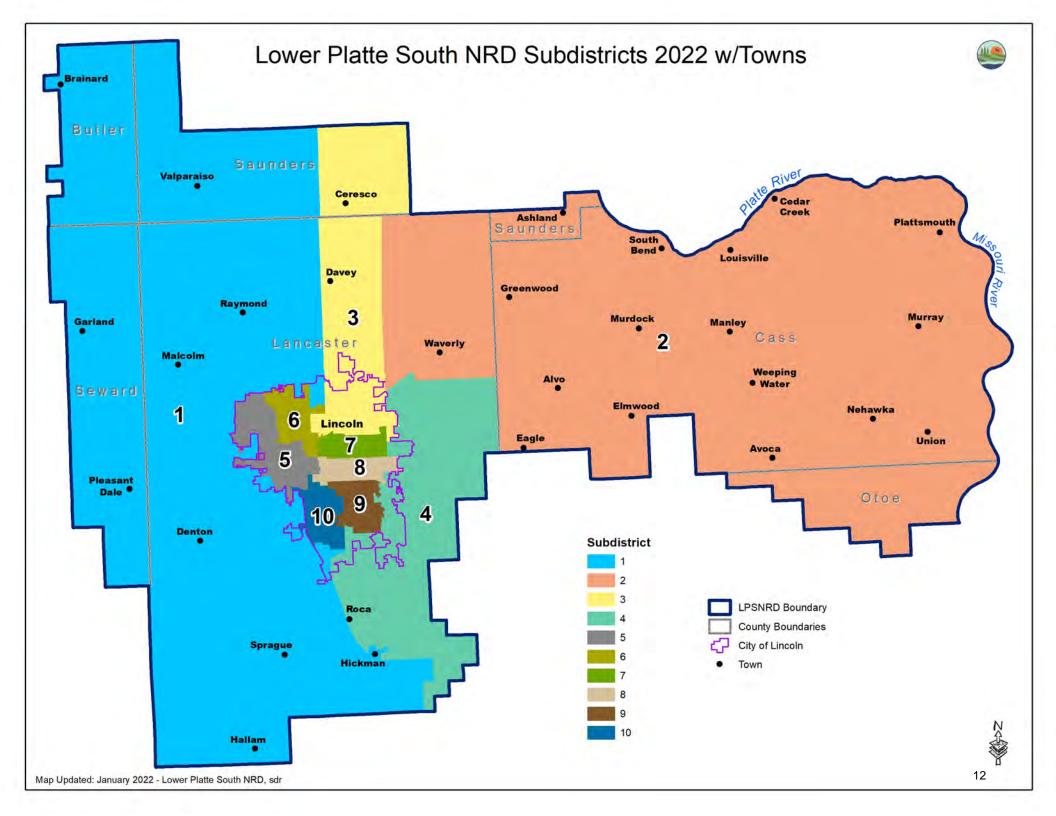

There are 31 municipalities within the district. The largest of these is Lincoln, followed by Plattsmouth, Waverly, Ashland, Hickman, Louisville, Weeping Water, and Eagle. Other communities in the district include Brainard, Valparaiso, Ceresco, Raymond, Davey, Malcolm, Denton, Sprague, Hallam, Roca, Pleasant Dale, Garland, South Bend, Murray, Elmwood, Cedar Creek, Union, Nehawka, Avoca, Manley, Alvo, Greenwood, and Murdock.

Map Created: December 2021, Lower Platte South NRD, sdr

LPSNRD Subdistricts 2022

Lancaster 2021 Voting Precincts