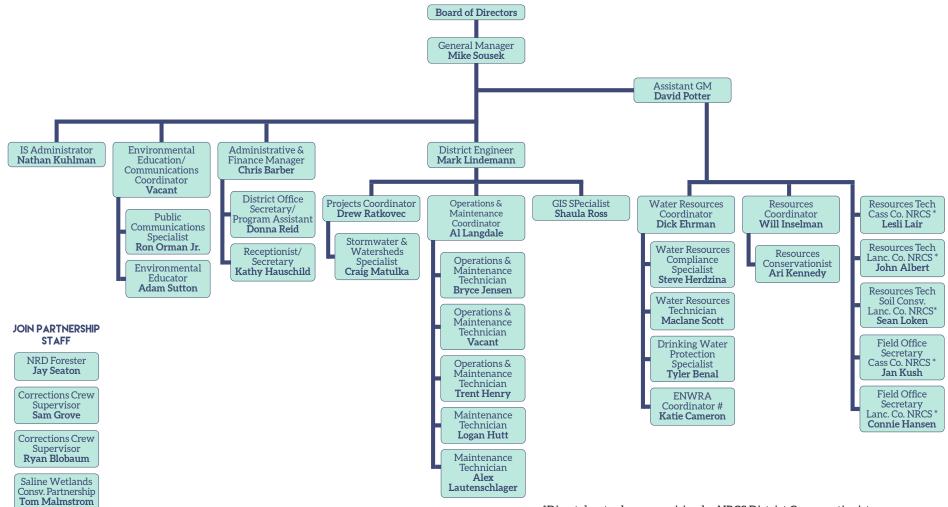

### ORGANIZATIONAL STRUCTURE

2

### LOWER PLATTE SOUTH NRD ORGANIZATIONAL STRUCTURE

\*Direct day-to-day supervision by NRCS District Conservationist # Administration and supervision by UNL Conservation and Survey Division