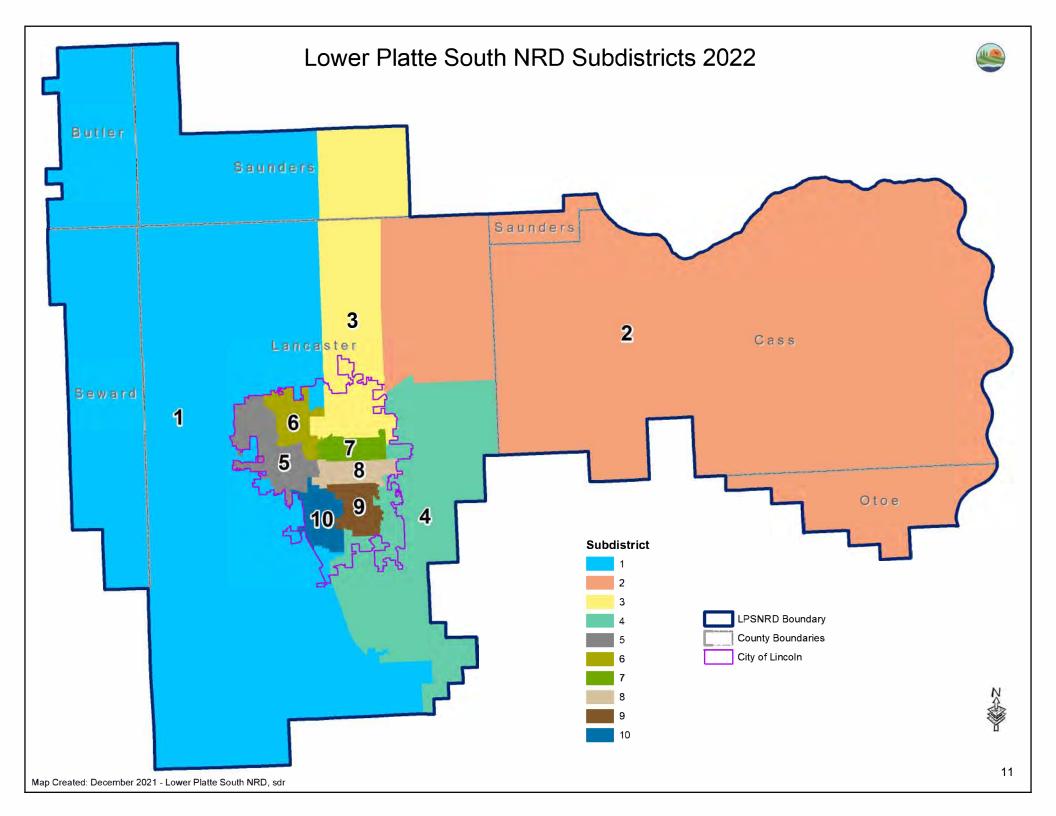

#### **Governing Body**

The Lower Platte South Natural Resources District is governed by a 21-member Board of Directors (see Table 1). Directors are elected at the general election for four-year terms with half of the members up for election every two years. Directors are elected by their sub-district's voters. To allow balanced representation across the district, the area is divided into ten subdistricts, all with approximately equal population. Two board members represent each of the ten sub-districts. Also, one board member is elected at large every four years. Each year a Board Chair, Vice-Chair, Secretary, Treasurer, Nebraska Association of Resources Districts (NARD) representative, and a NARD alternate are elected by the board from among the directors.

Map Created: December 2021, Lower Platte South NRD, sdr

LPSNRD Subdistricts 2022

Lancaster 2021 Voting Precincts