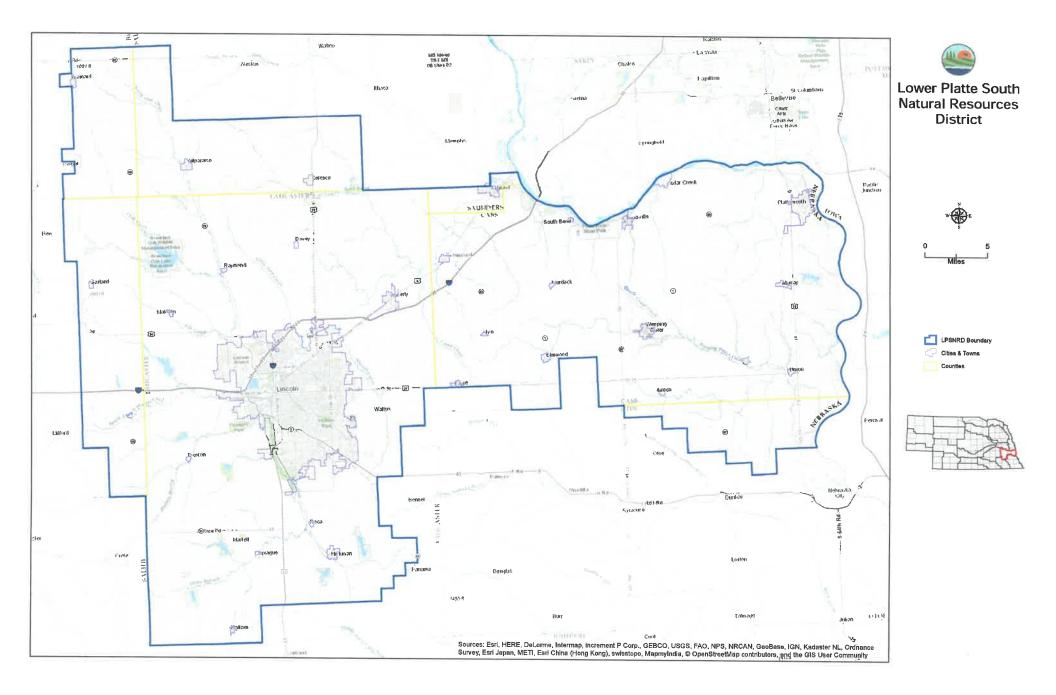

#### Location

LPSNRD is located in southeastern Nebraska. It encompasses the southern portion of the Lower Platte River Basin and a portion of the Nemaha River Basin (Weeping Water Watershed). The district covers approximately 1,069,803 acres and stretches from the Missouri River westward to six miles into Seward County, a distance of 64 miles at the widest point. The greatest north-south distance is 48 miles from locations north of Highway 92 in Butler and Saunders counties down to southern Lancaster County.

The district borders on five other NRDs: the Papio-Missouri River and the Lower Platte North NRDs to the north; Upper Big Blue NRD to the west; and the Lower Big Blue and Nemaha NRDs to the south. The district also spans parts of six counties: Lancaster, Cass, Saunders, Seward, Butler, and Otoe.

There are 31 municipalities within the district. The largest of these is Lincoln, followed by Plattsmouth, Waverly, Ashland, Hickman, Louisville, Weeping Water, and Eagle. Other communities in the district include Brainard, Valparaiso, Ceresco, Raymond, Davey, Malcolm, Denton, Sprague, Hallam, Roca, Pleasant Dale, Garland, South Bend, Murray, Elmwood, Cedar Creek, Union, Nehawka, Avoca, Manley, Alvo, Greenwood, and Murdock.