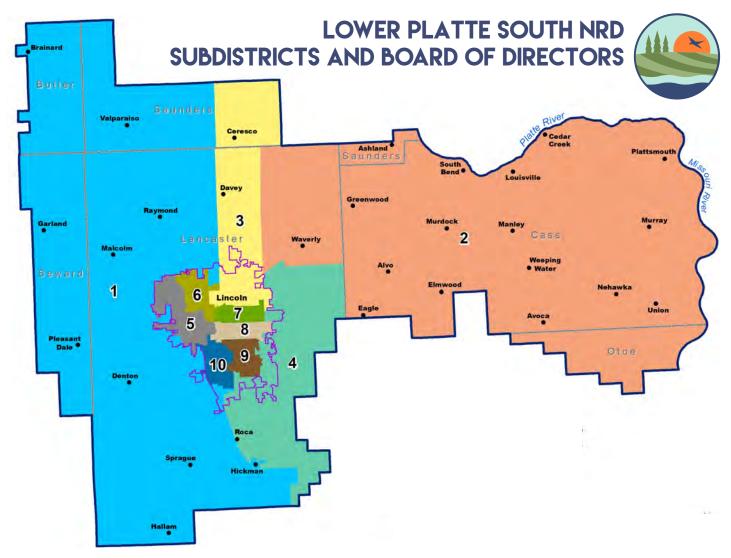

#### **Governing Body**

The Lower Platte South Natural Resources District is governed by a 21-member Board of Directors (see Table 1). Directors are elected at the general election for four-year terms with half of the members up for election every two years. Directors are elected by their sub-district's voters. To allow balanced representation across the district, the area is divided into ten subdistricts, all with approximately equal population. Two board members represent each of the ten sub-districts. Also, one board member is elected at large every four years. Each year a Board Chair, Vice-Chair, Secretary, Treasurer, Nebraska Association of Resources Districts (NARD) representative, and a NARD alternate are elected by the board from among the directors.

#### Table 1: 2018 LPSNRD Board of Directors

| SUB-DISTRICT    | DIRECTOR        | LOCATION   |
|-----------------|-----------------|------------|
| Sub-district 1  | Don Jacobson    | Lincoln    |
| Sub-district 1  | Gary Hellerich  | Valparaiso |
| Sub-district 2  | Mark Spangler   | Murray     |
| Sub-district 2  | Sarah Wilson    | Waverly    |
| Sub-district 3  | Vern Barrett    | Ceresco    |
| Sub-district 3  | Mike DeKalb     | Lincoln    |
| Sub-district 4  | Larry Ruth      | Walton     |
| Sub-district 4  | Gary Aldridge   | Lincoln    |
| Sub-district 5  | Bruce Johnson   | Lincoln    |
| Sub-district 5  | Greg Osborn     | Lincoln    |
| Sub-district 6  | Anthony Schutz  | Lincoln    |
| Sub-district 6  | Deborah Eagan   | Lincoln    |
| Sub-district 7  | Chelsea Johnson | Lincoln    |
| Sub-district 7  | Richard Bolte   | Lincoln    |
| Sub-district 8  | Dan Steinkruger | Lincoln    |
| Sub-district 8  | Ron Svoboda     | Lincoln    |
| Sub-district 9  | Milt Schmidt    | Lincoln    |
| Sub-district 9  | Robert Andersen | Lincoln    |
| Sub-district 10 | Ray Stevens     | Lincoln    |
| Sub-district 10 | Karen Amen      | Lincoln    |
| At-large        | David Landis    | Lincoln    |