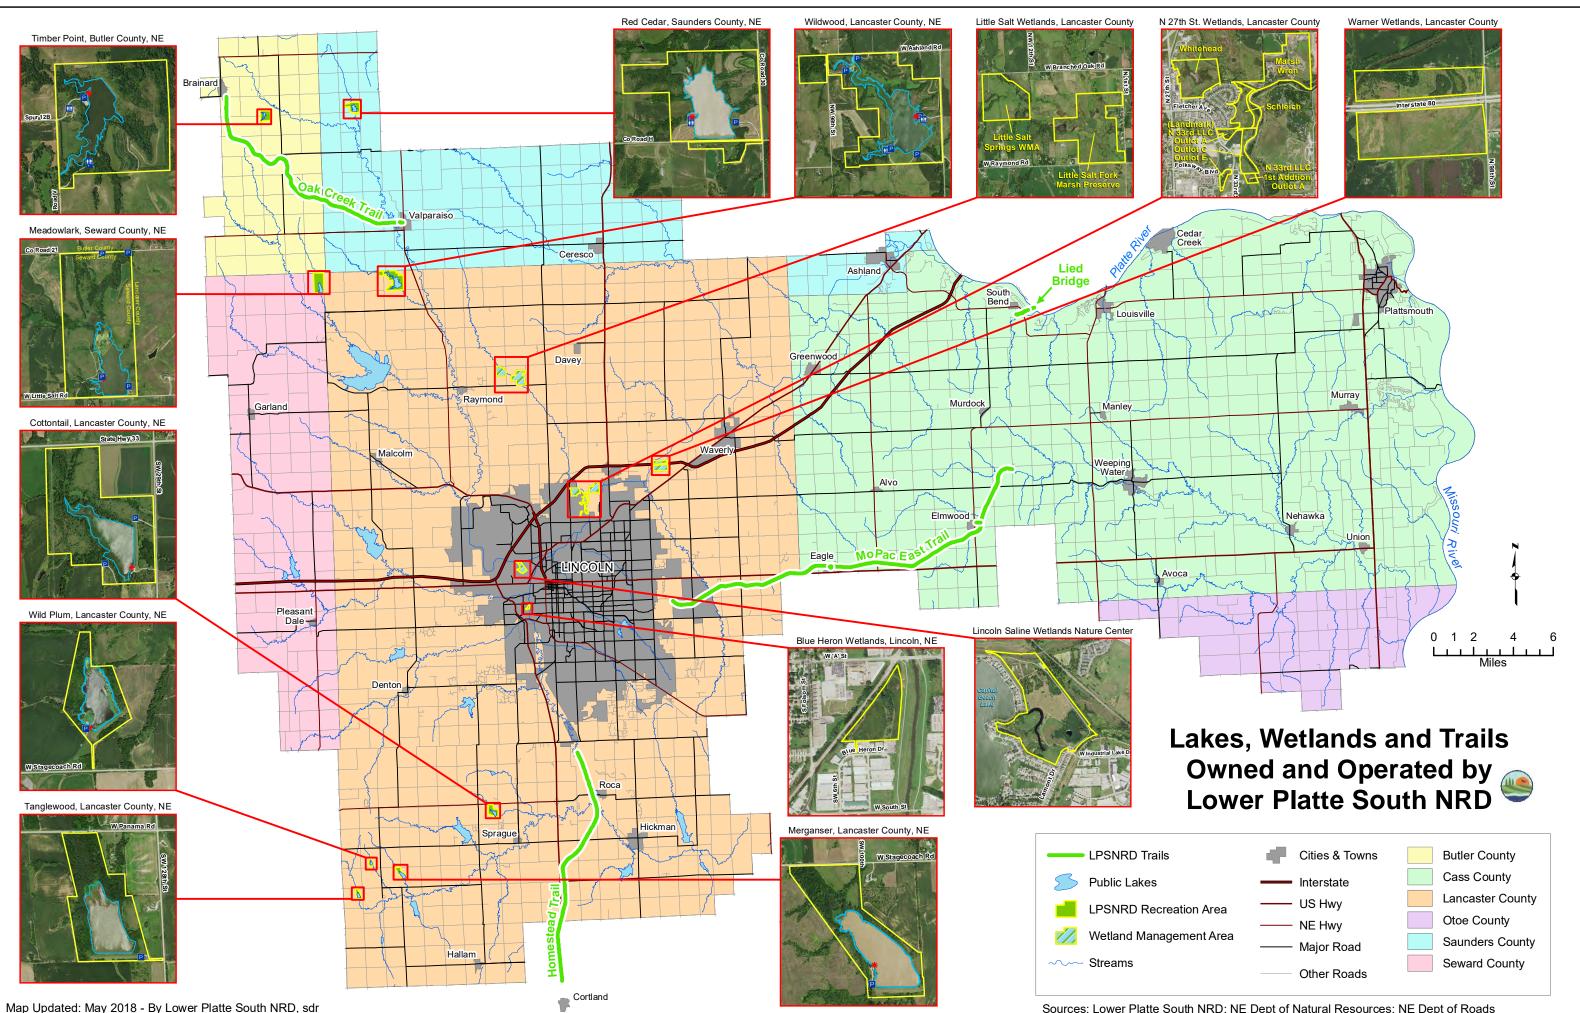

| 8.4                           | 1                                                | 1                             | 5                      | 0                         |                                   |
| Haines Branch Prairie Corridor (21)      |               |                             |                               |                                                  |                               |                        |                           |                                   |
| Total                                    |               | <b>834,100</b><br>151 miles | <b>4,730</b><br>6.6 sq. miles | <b>2,126</b><br>3.3 sq. miles<br>600 mowed acres | <b>4,151</b><br>5.9 sq. miles | 309                    | <b>63,815</b><br>12 miles |                                   |



Map Updated: May 2018 - By Lower Platte South NRD, sdr

Sources: Lower Platte South NRD; NE Dept of Natural Resources; NE Dept of Roads









### Lower Platte South Natural Resources District

### Operation & Maintenance Projects and Properties

| *            | Watershed Dam (WS)                        |
|--------------|-------------------------------------------|
|              | Large Flood Control Dam (LFC)             |
| •            | Road Structure (RS)                       |
|              | Grade Stabilization (GS)                  |
| •            | LPSNRD Trail Bridge                       |
| —            | LPSNRD Trail                              |
| •            | Streambank Stabilization Project points   |
| —            | Streambank Stabilization Project area     |