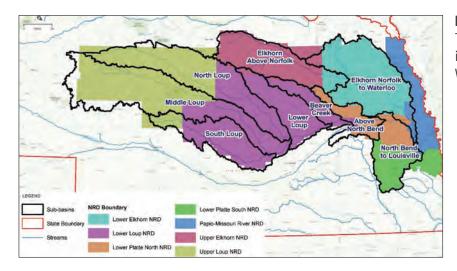

#### Location

LPSNRD is located in southeastern Nebraska. It encompasses the southern portion of the Lower Platte River Basin and a portion of the Nemaha River Basin (Weeping Water Watershed). The district covers approximately 1,069,803 acres and stretches from the Missouri River westward to six miles into Seward County, a distance of 64 miles at the widest point. The greatest north-south distance is 48 miles from locations north of Highway 92 in Butler and Saunders counties down to southern Lancaster County.

The district borders on five other NRDs: the Papio-Missouri River and the Lower Platte North NRDs to the north; Upper Big Blue NRD to the west; and the Lower Big Blue and Nemaha NRDs to the south. The district also spans parts of six counties: Lancaster, Cass, Saunders, Seward, Butler, and Otoe.