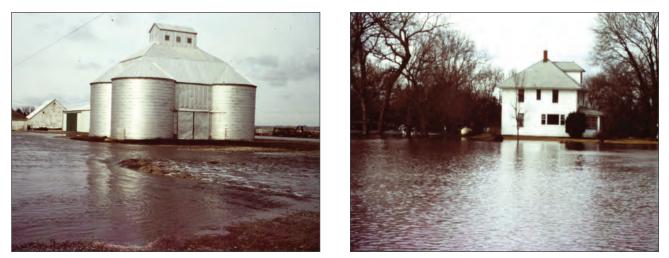

On July 6, 1908, a major flood in the Salt Valley took many lives and efforts to straighten and deepen Salt Creek took on new urgency. Work resumed with greater vigor in 1909. At the same time,

Images of historical flooding in rural (left) and urban (right) areas of LPSNRD