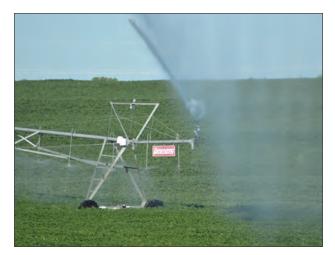

Irrigation is important in the district

Groundwater monitoring

LPSNRD designated the Dwight-Valparaiso-Brainard Special Management Area in 2012. The special management area designation by LPSNRD Board of Directors was in response to seasonal water level declines. There was a moratorium placed on new irrigated acres and an allocation for irrigation was adopted. The Dwight-Valparaiso-Brainard Advisory Group was formed and meets annually to discuss new information, research, and restrictions.