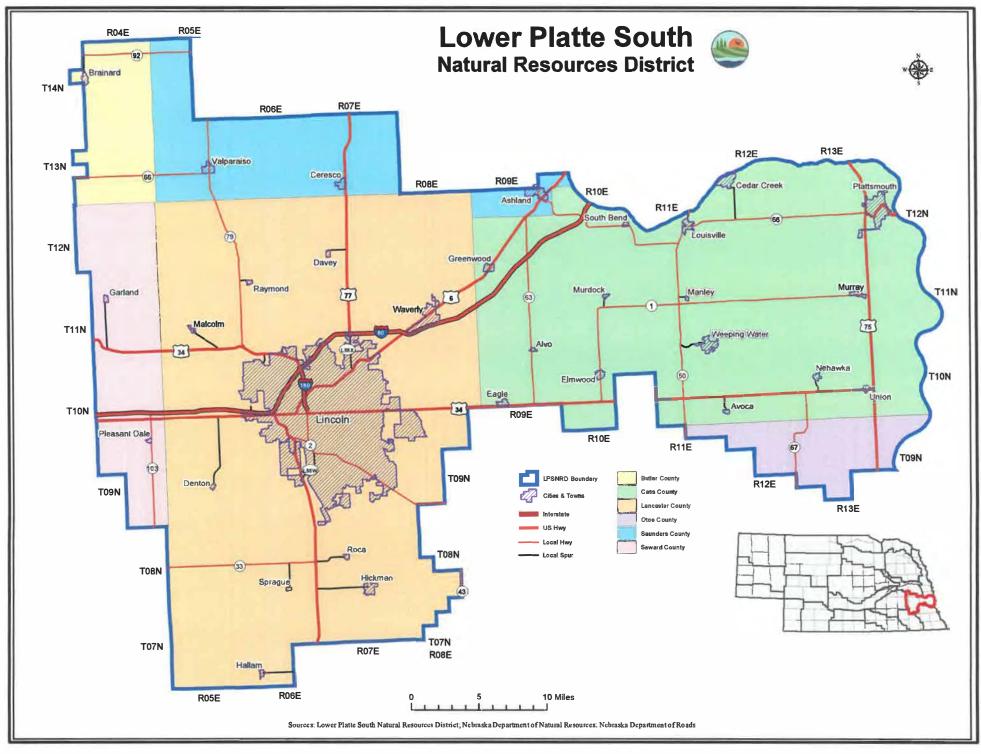

#### Location

LPSNRD is located in southeastern Nebraska. It encompasses the southern portion of the Lower Platte River Basin and a portion of the Nemaha River Basin (Weeping Water Watershed). The district covers approximately 1,069,803 acres and stretches from the Missouri River westward to six miles into Seward County, a distance of 64 miles at the widest point. The greatest north-south distance is 48 miles from locations north of Highway 92 in Butler and Saunders counties down to southern Lancaster County.

The district borders on five other NRDs: the Papio-Missouri River and the Lower Platte North NRDs to the north; Upper Big Blue NRD to the west; and the Lower Big Blue and Nemaha NRDs to the south. The district also spans parts of six counties: Lancaster, Cass, Saunders, Seward, Butler, and Otoe.

There are 31 municipalities within the district. The largest of these is Lincoln, followed by Plattsmouth, Waverly, Ashland, Hickman, Louisville, Weeping Water, and Eagle. Other communities in the district include Brainard, Valparaiso, Ceresco, Raymond, Davey, Malcolm, Denton, Sprague, Hallam, Roca, Pleasant Dale, Garland, South Bend, Murray, Elmwood, Cedar Creek, Union, Nehawka, Avoca, Manley, Alvo, Greenwood, and Murdock.