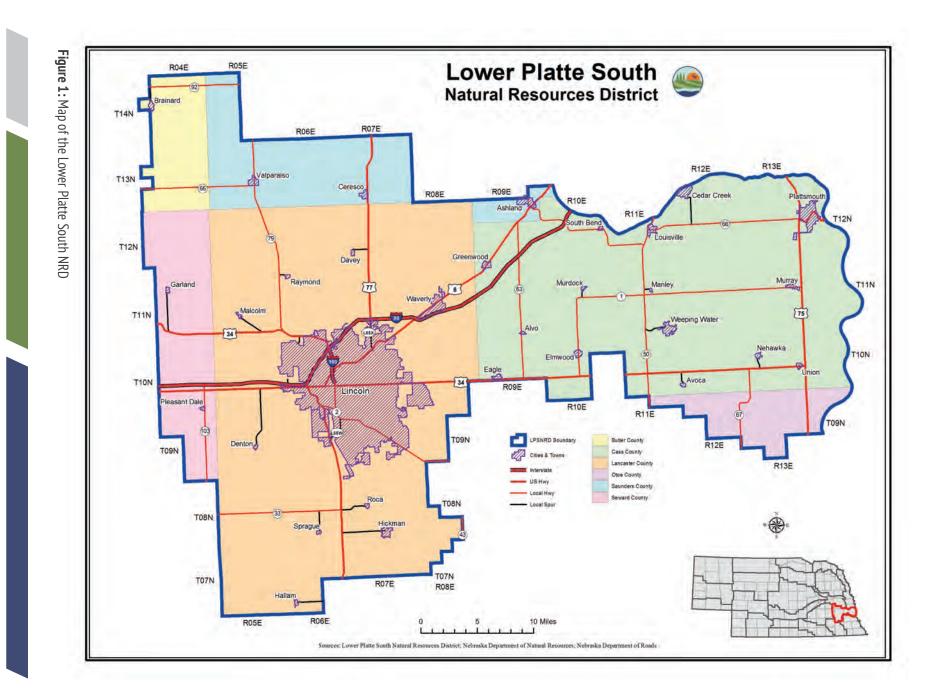

#### Location

LPSNRD is located in southeastern Nebraska. It encompasses the southern portion of the Lower Platte River Basin and a portion of the Nemaha River Basin (Weeping Water Watershed). The district covers approximately 1,069,803 acres and stretches from the Missouri River westward to six miles into Seward County, a distance of 64 miles at the widest point. The greatest north-south distance is 48 miles from locations north of Highway 92 in Butler and Saunders counties down to southern Lancaster County.

The district borders on five other NRDs: the Papio-Missouri River and the Lower Platte North NRDs to the north; Upper Big Blue NRD to the west; and the Lower Big Blue and Nemaha NRDs to the south. The district also spans parts of six counties: Lancaster, Cass, Saunders, Seward, Butler, and Otoe.

There are 31 municipalities within the district. The largest of these is Lincoln, followed by Plattsmouth, Waverly, Ashland, Hickman, Louisville, Weeping Water, and Eagle. Other communities in the district include Brainard, Valparaiso, Ceresco, Raymond, Davey, Malcolm, Denton, Sprague, Hallam, Roca, Pleasant Dale, Garland, South Bend, Murray, Elmwood, Cedar Creek, Union, Nehawka, Avoca, Manley, Alvo, Greenwood, and Murdock.