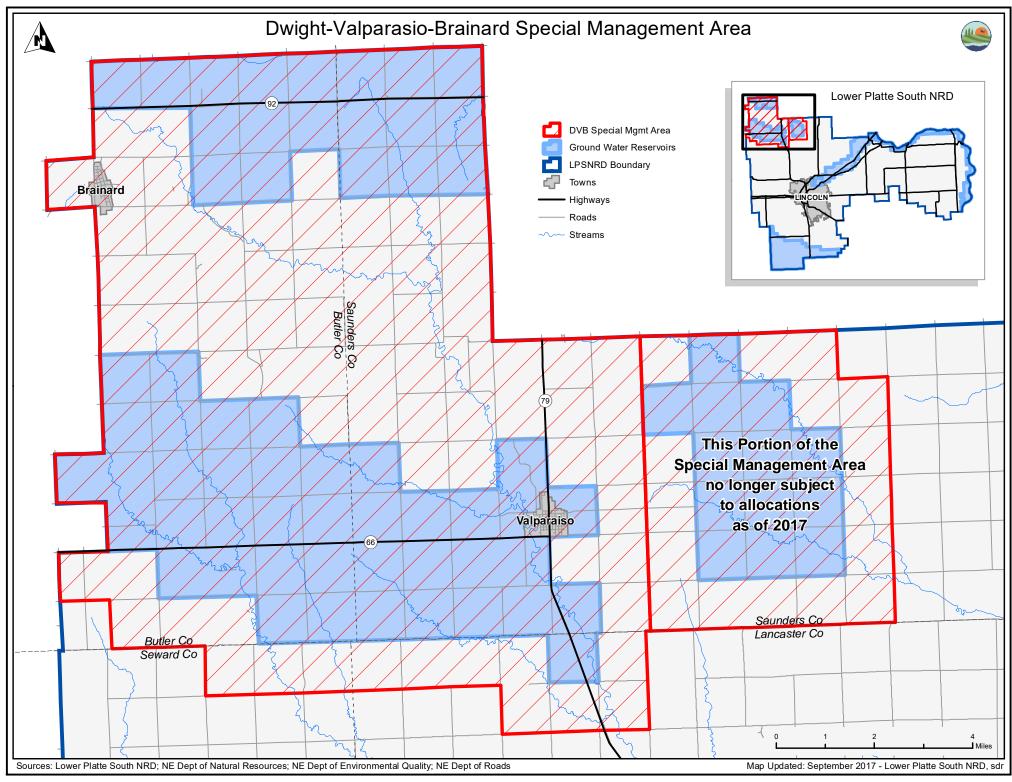

Irrigation is important in the district

Groundwater monitoring

LPSNRD designated the Dwight-Valparaiso-Brainard Special Management Area in 2012. The special management area designation by LPSNRD Board of Directors was in response to seasonal water level declines. There was a moratorium placed on new irrigated acres and an allocation for irrigation was adopted. The Dwight-Valparaiso-Brainard Advisory Group was formed and meets annually to discuss new information, research, and restrictions.