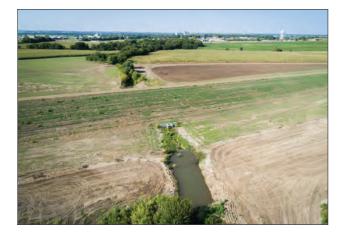

Figure 2: LPSNRD Land Use Map

Lower Platte South NRD 2019 Master Plan

Public and quasi-public recreational use will continue, and likely expand in the Ashland-Louisville area along the Platte River.

The district operates an estimated 200 flood-control dams, the USACE operates ten multi-purpose flood control dams, and landowners operate hundreds of private dams. The resulting ponds and lakes along with streams in the district are most severely threatened by nonpoint source pollution, or storm runoff that carries sediment and harmful chemicals into virtually all surface water bodies. Given Nebraska's heavy orientation toward agriculture, drastic improvements in surface water quality will be difficult. However, the NRD along with other agencies, has learned that some improvements can be made. In 2017, the district began developing a districtwide Water Quality Management Plan to look more closely at the quality of water. Together with NDEQ, the plan will be developed to identify additional priority areas with the district that future projects and best management practices can be implemented to reduce the pollution in our lakes, rivers, streams, and wetlands. In the fall of 2018, Antelope Creek was removed from the impaired water bodies list for *E coli*. This milestone is a great indicator that best management practices and projects through the district, in cooperation with other partners, is making a difference.