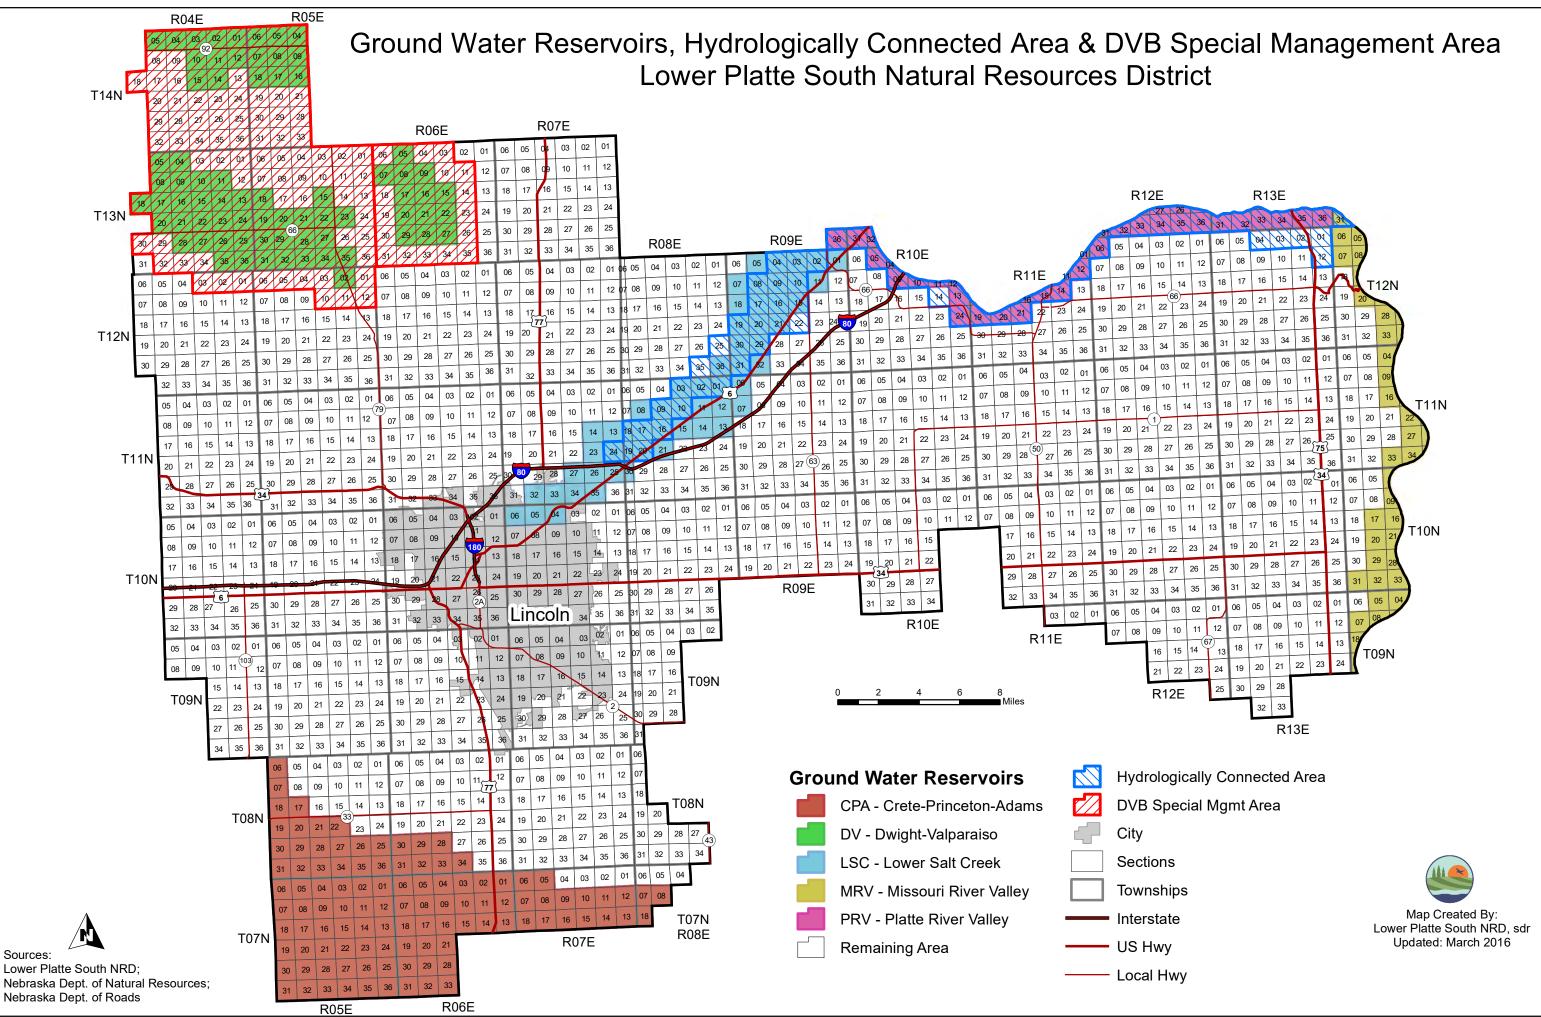

#### Groundwater

Groundwater is an important source of water in the NRD, especially for domestic uses. The District has identified six manageable groundwater reservoirs which are described in the Groundwater Management Plan.