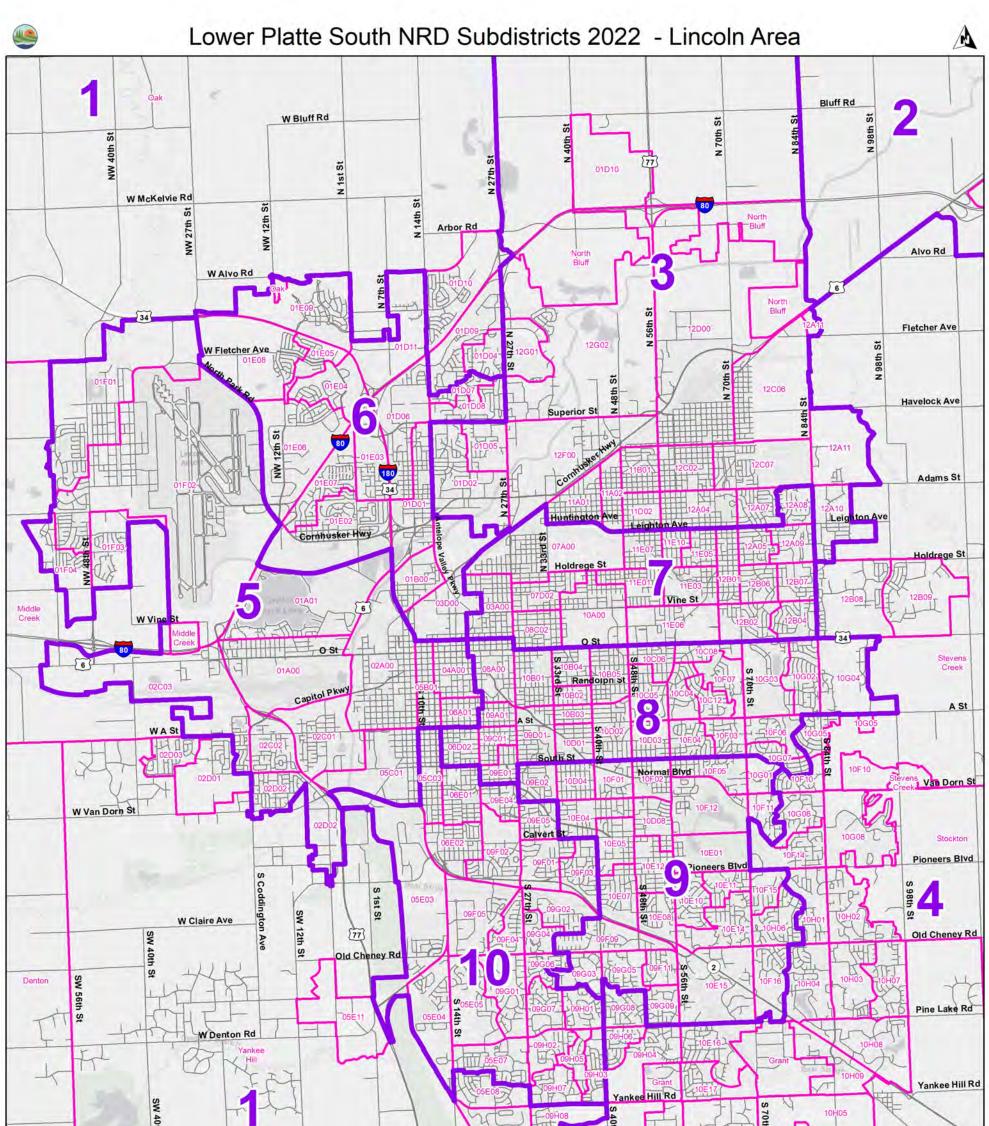

Map Created: December 2021, Lower Platte South NRD, sdr

LPSNRD Subdistricts 2022

Lancaster 2021 Voting Precincts