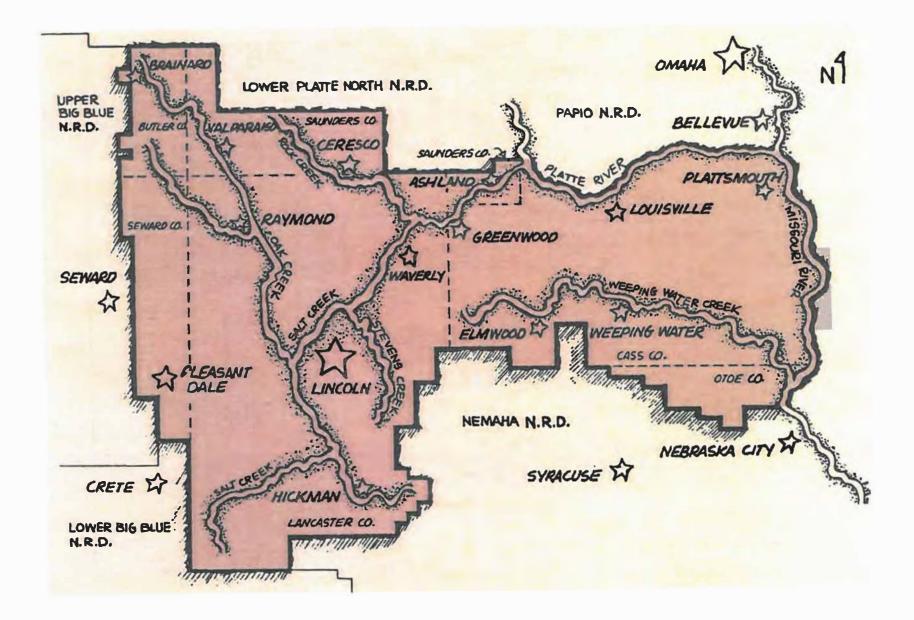

#### Location

LPSNRD is located in southeastern Nebraska. It encompasses the southern portion of the Lower Platte River Basin and a portion of the Nemaha River Basin (Weeping Water Watershed). The district covers approximately 1,069,803 acres and stretches from the Missouri River westward to six miles into Seward County, a distance of 64 miles at the widest point. The greatest north-south distance is 48 miles from locations north of Highway 92 in Butler and Saunders counties down to southern Lancaster County.

The district borders on five other NRDs: the Papio-Missouri River and the Lower Platte North NRDs to the north; Upper Big Blue NRD to the west; and the Lower Big Blue and Nemaha NRDs to the south. The district also spans parts of six counties: Lancaster, Cass, Saunders, Seward, Butler, and Otoe.

There are 31 municipalities within the district. The largest of these is Lincoln, followed by Plattsmouth, Waverly, Ashland, Hickman, Louisville, Weeping Water, and Eagle. Other communities in the district include Brainard, Valparaiso, Ceresco, Raymond, Davey, Malcolm, Denton, Sprague, Hallam, Roca, Pleasant Dale, Garland, South Bend, Murray, Elmwood, Cedar Creek, Union, Nehawka, Avoca, Manley, Alvo, Greenwood, and Murdock.