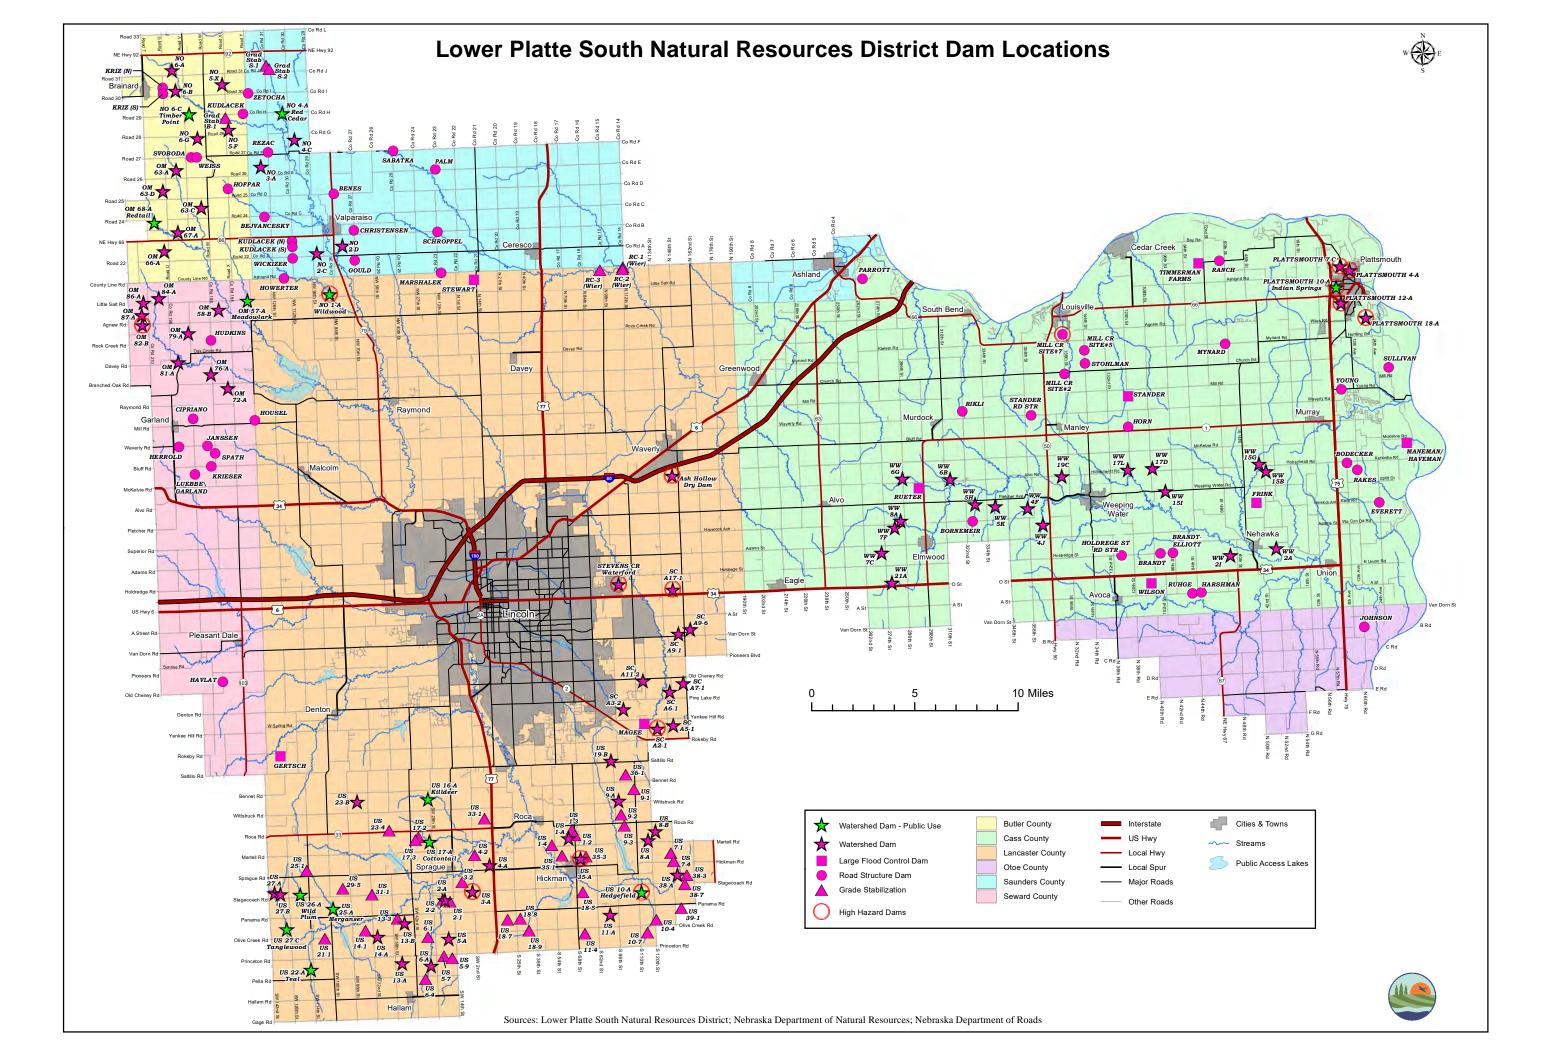

The district operates an estimated 200 flood-control dams, the USACE operates ten multi-purpose flood control dams, and landowners operate hundreds of private dams. The resulting ponds and lakes along with streams in the district are most severely threatened by nonpoint source pollution, or storm runoff that carries sediment and harmful chemicals into virtually all surface water bodies. Given Nebraska's heavy orientation toward agriculture, drastic improvements in surface water quality will be difficult. However, the NRD along with other agencies, has learned that some improvements can be made. In 2017, the district began developing a districtwide Water Quality Management Plan to look more closely at the quality of water. Together with NDEQ, the plan will be developed to identify additional priority areas with the district that future projects and best management practices can be implemented to reduce the pollution in our lakes, rivers, streams, and wetlands. In the fall of 2018, Antelope Creek was removed from the impaired water bodies list for *E coli*. This milestone is a great indicator that best management practices and projects through the district, in cooperation with other partners, is making a difference.