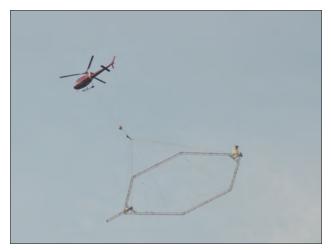

#### Monitoring/Inventory

The district contracted to do our first airborne electromagnetic (AEM) flights in 2007 as the administrative agency for the Eastern Nebraska Water Resources Assessment's (ENWRA) initial pilot study program. The area covered was Firth-Hickman. Then in 2009, the district contracted to get the Sprague Area flown. The data gathered in AEM surveyed areas provided extensive information about the area's geology, aquifer characteristics, and water in storage. In 2013, Exploration Resources International (XRI), under contract with LPSNRD, gathered airborne

Airborne electromagnetic (AEM) flight over LPSNRD

electromagnetic (AEM) data in the northwestern part of the district. The project area included 99-square miles within a larger area, now called the Dwight-Valparaiso-Brainard Special Management Area. Two more AEM flights were done in 2015 (district-wide) and in 2016 (eastern portion of the district focusing on several CWSPAs).