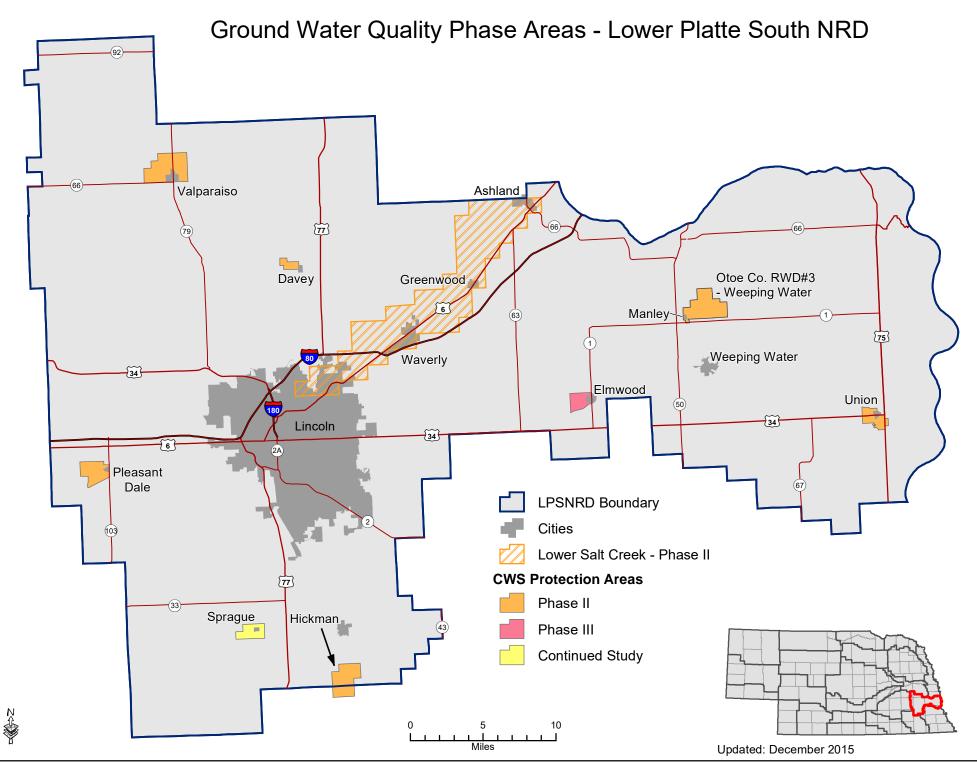

The Groundwater Management Plan identifies three levels or phases pertaining to quality and quantity. In 1997, the entire district was declared and remains a designated Phase I Groundwater Management Area. It means LPSNRD is responsible for offering educational information to constituents about maintaining the guality and quantity of our groundwater. LPSNRD Board of Directors has designated eight Phase II Groundwater Management Areas in the district. Elevated levels of nitrates from nonpoint sources prompted all of the designations. The Elmwood Community Water System Protection Area (CWSPA) was designated a Phase III Groundwater Management Area in 2009 and is the only Phase III area in the district. Landowners or operators who make nitrogen management decisions within designated Phase III or Phase II areas may be required to attend a Nitrogen Certification Class every four years. LPSNRD will determine who needs to attend.