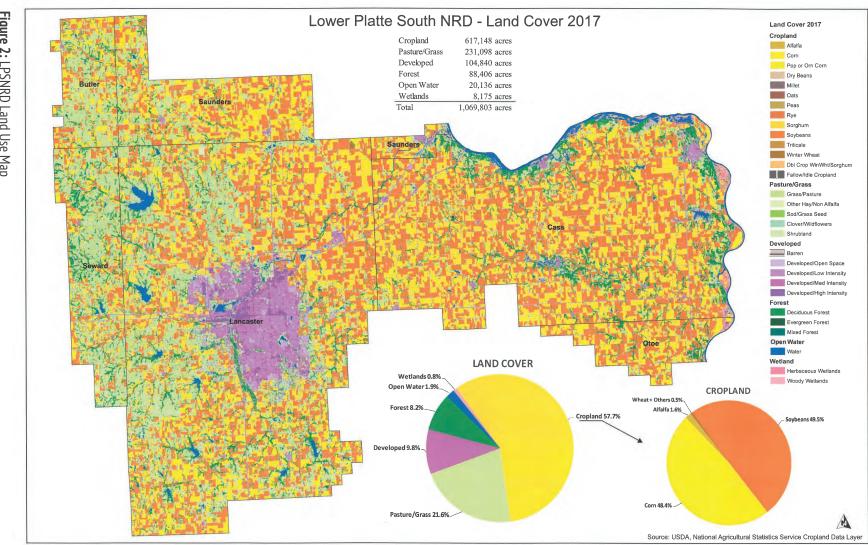

#### Land Use

LPSNRD contains 1,069,803 acres, or approximately 2.16 percent of Nebraska's land mass (49,479,833 acres). As shown in Figure 2, the majority of the land in the district is used for crops (approximately 57.7 percent). The remaining acres comprise pasture/range, forest, and other land uses. Most of the district remains rural, as area in Lincoln's city limits (94 square miles) and other communities represent only a small percentage of the overall district. Table 3 provides a general breakdown of the district's land use based on 2017 USDA estimates.

#### **Table 3: District Land Use Estimates**

| LAND USE                | # ACRES   | % OF DISTRICT |
|-------------------------|-----------|---------------|
| Cropland                | 617,148   | 57.7%         |
| Pasture/Grass           | 231,098   | 21.6%         |
| Forest                  | 88,406    | 8.2%          |
| Water/Wetlands          | 28,311    | 2.7%          |
| Urban/Other (Developed) | 104,840   | 9.8%          |
| Total                   | 1,069,803 | 100%          |

Figure 2: LPSNRD Land Use Map

Lower Platte South NRD 2019 Master Plan

Public and quasi-public recreational use will continue, and likely expand in the Ashland-Louisville area along the Platte River.