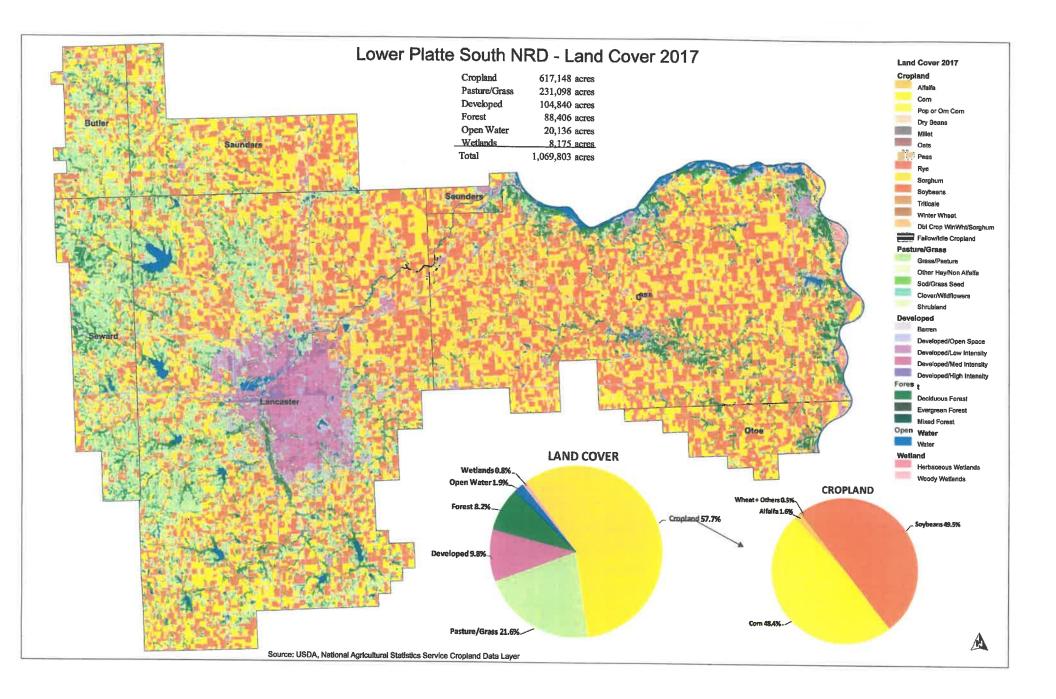

#### Land Use

LPSNRD contains 1,069,803 acres, or approximately 2.16 percent of Nebraska's land mass (49,479,833 acres). As shown in Figure 2, the majority of the land in the district is used for crops (approximately 57.7 percent). The remaining acres comprise pasture/range, forest, and other land uses. Most of the district remains rural, as area in Lincoln's city limits (94 square miles) and other communities represent only a small percentage of the overall district. Table 3 provides a general breakdown of the district's land use based on 2017 USDA estimates.

#### **Table 3: District Land Use Estimates**

| LAND USE                | # ACRES   | % OF DISTRICT |
|-------------------------|-----------|---------------|
| Cropland                | 617,148   | 57.7%         |
| Pasture/Grass           | 231,098   | 21.6%         |
| Forest                  | 88,406    | 8.2%          |
| Water/Wetlands          | 28,311    | 2.7%          |
| Urban/Other (Developed) | 104,840   | 9.8%          |
| Total                   | 1,069,803 | 100%          |