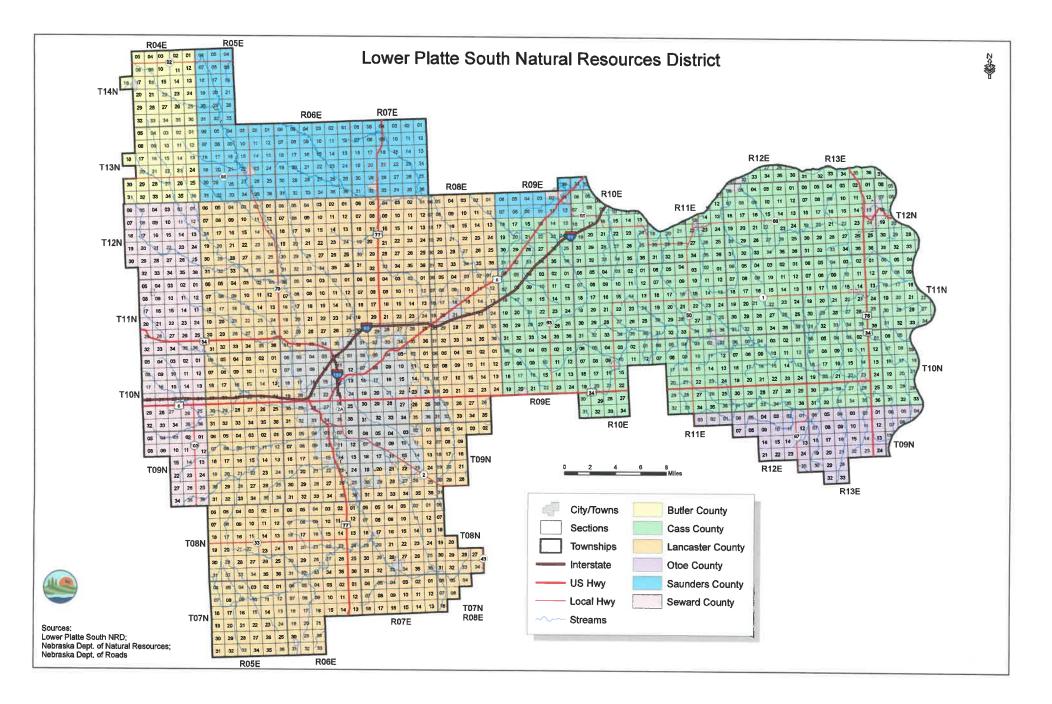

#### Location

LPSNRD is located in southeastern Nebraska. It encompasses the southern portion of the Lower Platte River Basin and a portion of the Nemaha River Basin (Weeping Water Watershed). The district covers approximately 1,069,803 acres and stretches from the Missouri River westward to six miles into Seward County, a distance of 64 miles at the widest point. The greatest north-south distance is 48 miles from locations north of Highway 92 in Butler and Saunders counties down to southern Lancaster County.

The district borders on five other NRDs: the Papio-Missouri River and the Lower Platte North NRDs to the north; Upper Big Blue NRD to the west; and the Lower Big Blue and Nemaha NRDs to the south. The district also spans parts of six counties: Lancaster, Cass, Saunders, Seward, Butler, and Otoe.