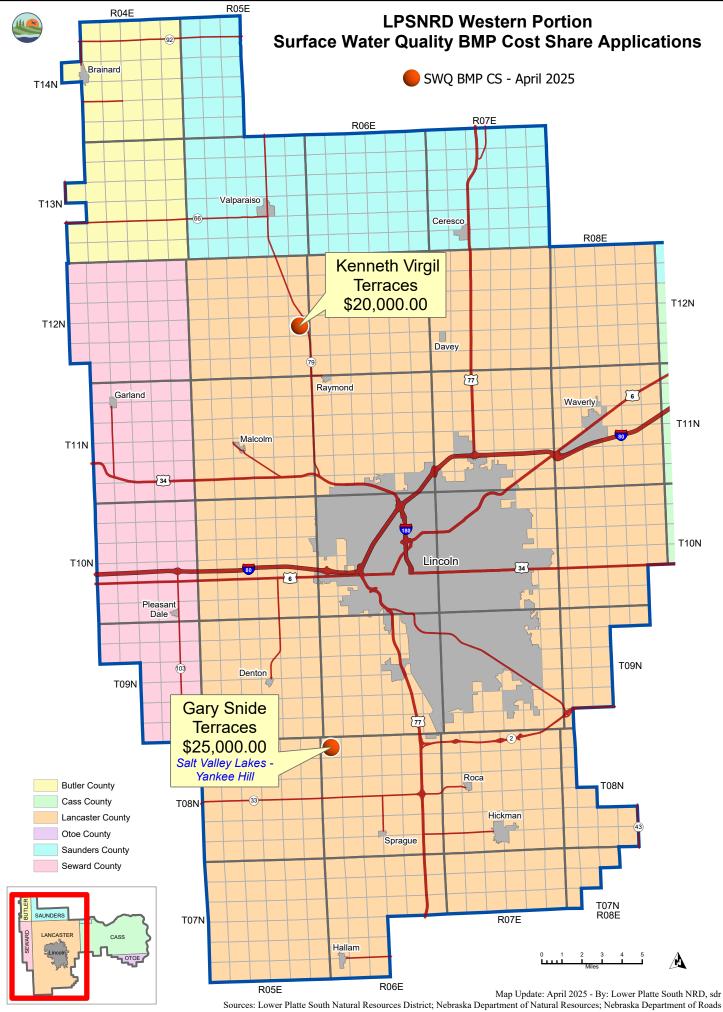

Five cost-share applications have been received for installing water quality improvement practices for the NRD's Summer Conservation Program. The Land Resources Subcommittee did not meet, however, the applications were reviewed by the Eastern and Western Review Groups and meet the criteria for the Cost-Share Program. Three applications are in the Eastern area and two are in the Western area, with one located within the SVL – Yankee Hill Lake targeted area. <u>Staff recommends approval of the five identified summer surface water quality BMP cost-share applications totaling an amount of \$94,357.00.</u>

## West Applications

| Applicant      | SEC | TWN | RNG | County    | Practice   | Amount      | TargetedArea |
|----------------|-----|-----|-----|-----------|------------|-------------|--------------|
| Gary Snide     | 6   | 8   | 6   | Lancaster | Terraces   | \$25,000.00 | Yankee Hill  |
| Kenneth Virgil | 24  | 12  | 5   | Lancaster | Terraces   | \$20,000.00 |              |
|                |     |     |     |           | WEST TOTAL | \$45,000.00 |              |