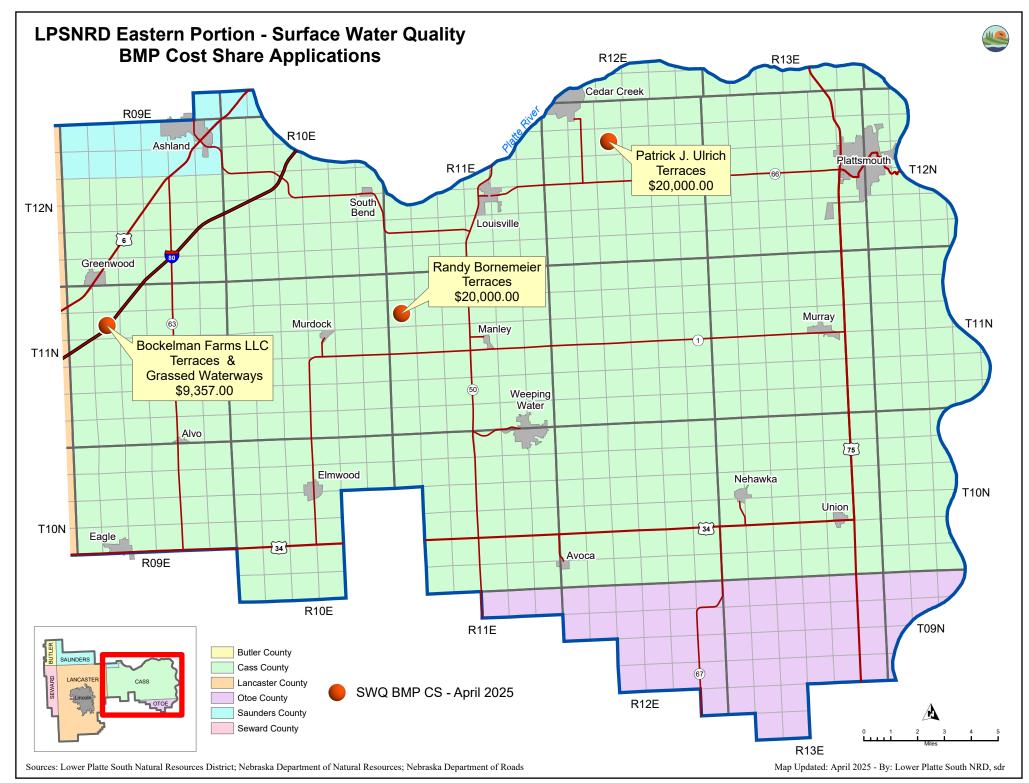

Five cost-share applications have been received for installing water quality improvement practices for the NRD's Summer Conservation Program. The Land Resources Subcommittee did not meet, however, the applications were reviewed by the Eastern and Western Review Groups and meet the criteria for the Cost-Share Program. Three applications are in the Eastern area and two are in the Western area, with one located within the SVL – Yankee Hill Lake targeted area. <u>Staff recommends approval of the five identified summer surface water quality BMP cost-share applications totaling an amount of \$94,357.00.</u>

## **East Applications**

| Applicant           | SEC | TWN | RNG | County | Practice                     | Amount      | TargetedArea |
|---------------------|-----|-----|-----|--------|------------------------------|-------------|--------------|
| Bockelman Farms LLC | 8   | 11  | 9   | Cass   | Terraces & Grassed Waterways | \$9,357.00  |              |
| Randy Bornemeier    | 7   | 11  | 11  | Cass   | Terraces                     | \$20,000.00 |              |
| Patrick J. Ulrich   | 9   | 12  | 12  | Cass   | Terraces                     | \$20,000.00 |              |
|                     |     |     |     |        | EAST TOTAL                   | \$49,357.00 |              |